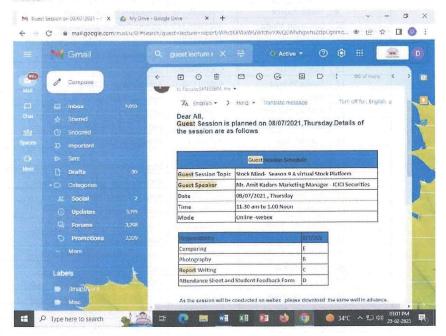

### Format of Report for Guest Session under IQAC

**Academic Year** 

: 2021-22

Day and Date: 8/7/2021

Organising Unit / Agency / Collaborating agency: S.K.N. Sinhgad School of Business Management and ICICI Securities

**Number of Student Participants: 175** 

Teachers: 03

Title of the activity:

Stock Mind Season 9

Objectives of the activity:

1) To create awareness about stock market trading

2) To give practical exposure about trading based on virtual

money

Nature of the Activity: Hands on and Guest Lecture

### **Brief Report:**

Mr. Amit Kadam , Marketing Manager from ICICI Securities introduce stock mind competition and simulations to MBA-I and MBA-II students. Practical exposure provided to MBA students regarding stock market trading through virtual platform. Details about activity were discussed and link was shared with students by ICICI for registration login. 10 Days given to the student to operate and trade in stock mind season 9 Competition.