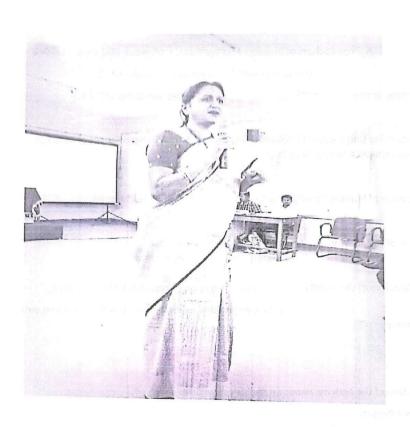

### **Brief Report**

E Cell orientation session was conducted on January 6, 2022, Thurseday. Inroduction about ANKUR –E-cell was anchored and coordinated by Dr.Sadhana Ogale . Mr. Viral Patel Entreppreeur of Vidhi creation and Alumni of S.K.N. Sinhgad school of Business Management interacted with students. Prof. Sheetal Sarnot introduced guest Mr.Viral Patel. Mr.Viral Patel shared his own experience in the field of entreprenurship , entreprenure qualities , need of Entreprneurship , problems faced by him and how he overcome the situation .Vote of Thanks done by Prof. Sheetal Sarnot. This program coordinated by Dean and Prof.Yatin Bokil , Dr.Sadhana Ogale ,Prof. Sheetal Sarnot under guidance of Director Dr. Prachi Pargaonkar.