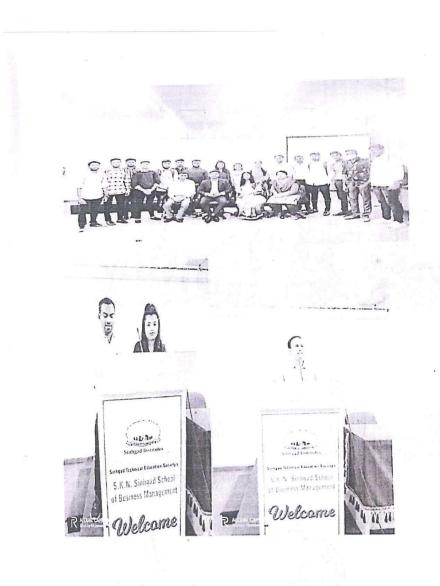

### NOTICE

All the MBA-II students are hereby informed that guest session is scheduled on 10/02/2022, offline mode. Details of the session are as follows:

| Topic           | Entrepreneurship Opportunities in Agro<br>based Industries |  |  |
|-----------------|------------------------------------------------------------|--|--|
| Resource Person | Mr.Suhas Bali                                              |  |  |
| Date            | 10/02/2022                                                 |  |  |
| Time:           | 11.10 A.M.                                                 |  |  |
| Mode            | Offline                                                    |  |  |
| Venue           | Seminar Hall Ground Floor                                  |  |  |

**Brief Report** 

Mr. Suhas Bali Founder of Rudrayani Agro Ltd. Exotic vegetable company interacted with students and discuss in detail about his journey in Rudrayani. He also explained problems and opprtunit5ies available in the market .Given task for survey in Agro Industry. Rudrayani Agro Ltd wants to Number 1 Producer Company in the world for Organic Vegetable & Fruit. Today more than 1000 Farmers joined with Company.