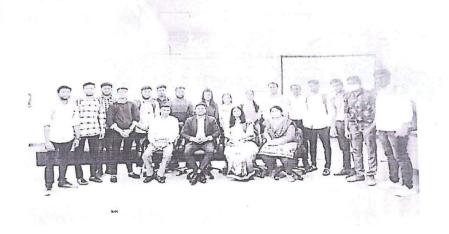

### **Brief Report**

E Cell orientation session was conducted on January 6, 2022, Thurseday. Inroduction about ANKUR –E-cell was anchored and coordinated by Dr.Sadhana Ogale . Mr. Viral Patel Entreppreeur of Vidhi creation and Alumni of S.K.N. Sinhgad school of Business Management interacted with students. Prof. Sheetal Sarnot introduced guest Mr.Viral Patel. Mr.Viral Patel shared his own experience in the field of entreprenurship , entreprenure qualities , need of Entreprneurship , problems faced by him and how he overcome the situation .Vote of Thanks done by Prof. Sheetal Sarnot. This program coordinated by Dean and Prof.Yatin Bokil , Dr.Sadhana Ogale ,Prof. Sheetal Sarnot under guidance of Director Dr. Prachi Pargaonkar.